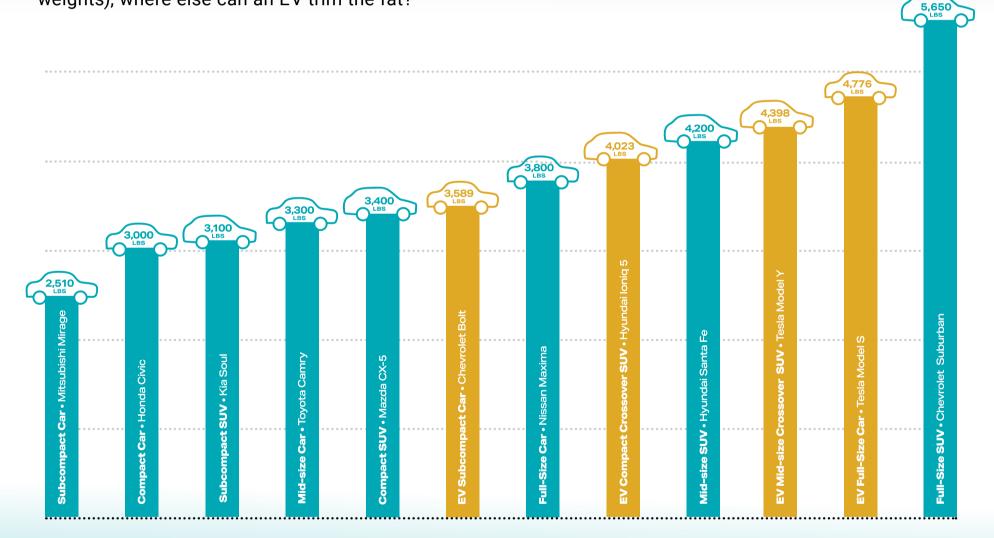

## Super-Size Me EV's Cleaner Emissions Comes with a Hefty Trade-Off

While the electric vehicle (EV) revolution is in full-swing, not only are sales of EVs growing, but so is the weight of the EV itself. EVs tend to weigh a lot more than internal combustion vehicles and this can cause issues not only with usable range but also collision safety. With EV consumers demanding larger SUVs and trucks with more range (resulting in bigger batteries and heavier weights), where else can an EV trim the fat?